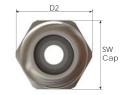

## E-OCTANS 1 Function Ex d/e Glands

| Size     | Clamping Range       | Seal Combinations S1 Ø S2 Ø S3 Ø |               |             | Thread Length      |           | Thread  | Spanner Width |           | Outer min.     | max. Height |            |
|----------|----------------------|----------------------------------|---------------|-------------|--------------------|-----------|---------|---------------|-----------|----------------|-------------|------------|
|          | Ø min-max<br>D<br>mm |                                  |               |             | ** Ex e min.<br>TL | Ex d min. | Ø<br>TD | SW Cap        | SW Body   | Ø<br>D2        | H           | Part Numbe |
|          |                      | mm                               | mm            | mm          | mm                 | mm        | mm      | mm            | mm        | mm             | mm          |            |
| M8x1,25  | 2,0 - 4,0            | 2,0 - 4,0                        | -             | -           | 5,0                | 5,0       | 8,0     | 11            | 11        | 12,0           | 15,5        | *EBUOXSM   |
| M12x1,5  | 4,0 - 8,0            |                                  | 6,0 - 8,0     | 4,0 - 6,0   | 9,0                | 16,0      | 12,0    | 22            | 22        | 24,0           | 30,5        | *EBU0SM    |
|          | 3,0 - 8,0            | 6,0 - 8,0                        | 3,0 - 6,0     |             |                    |           |         | 20            | 20        | 22,0           | 27,0        | *EBUOM     |
| M16x1,5  | 3,0 - 9,0            | 6,0 - 9,0                        | 3,0 - 6,0     | -           | 9,0                | 16,0      | 16,0    | 20            | 20        | 22,0           | 27,0        | EBU01SM    |
|          | 4,0 - 12,0           | 9,0 - 12,0                       | 6,0 - 9,0     | 4,0 - 6,0   |                    |           |         | 22            | 22        | 24,0           | 31,0        | EBU01M     |
| M20x1,5  | 3,0 - 9,0            | 6,0 - 9,0                        | 3,0 - 6,0     | -           | 9,0                | 16,0      | 20,0    | 20            |           |                | 27,0        | EBU1SM     |
|          | 4,0 - 12,0           | 9,0 - 12,0                       | 6,0 - 9,0     | 4,0 - 6,0   |                    |           |         | 22            | 22        |                |             | EBU1M      |
|          | 10,0 - 16,0          | 14,5 - 16,0                      | 12.0 - 14.5   | 10,0 - 12,0 |                    |           |         | 28            | 28        | 31,0           | 30,0        | EBU12M     |
| M25x1,5  | 4,0 - 12,0           | 9,0 - 12,0                       | 6,0 - 9,0     | 4,0 - 6,0   | 9,0                | 16,0      | 25,0    | 22            | 28        | 31,0           | 27,0        | EBU2SM     |
|          | 10,0 - 18,0          | 14,5 - 18,0                      | 12,0 - 14,5   | 10,0 - 12,0 |                    |           |         | 28            |           |                | 30,5        | EBU2M      |
|          | 14,0 - 20,0          | -                                | 17,0 - 20,0   | 14,0 - 17,0 |                    |           |         | 35            | 35        | 39,0           | 34,0        | EBU23M     |
| M32x1,5  | 10,0 - 18,0          | 14,5 - 18,0                      | 12,0 - 14,5   | 10,0 - 12,0 | 9,0                | 16,0      | 32,0    | 28            | 35        | 39,0           | 31,5        | EBU3SM     |
|          | 14,0 - 24,0          | 20,0 - 24,0                      | 17,0 - 20,0   | 14,0 - 17,0 |                    |           |         | 35            |           |                | 33,0        | EBU3M      |
|          | 22,0 - 28,0          | 27,0 - 28,0                      | 24,0 - 27,0   | 22,0 - 24,0 |                    |           |         | 45            | 45        | 50,0           | 41,0        | EBU34M     |
| M40x1,5  | 14,0 - 24,0          | 20,0 - 24,0                      | 17,0 - 20,0   | 14,0 - 17,0 | 9,0                | 18,0      | 40,0    | 35            | 45 50,0   |                | 33,0        | EBU4SM     |
|          | 22,0 - 32,0          | 27,0 - 32,0                      | 24,0 - 27,0   | 22,0 - 24,0 |                    |           |         | 45            |           | 50,0           | 41,0        | EBU4M      |
|          | 26,0 - 34,0          | 31,0 - 34,0                      | 28,0 - 31,0   | 26,0 - 28,0 |                    |           |         | 50            | 50        | 55,5           | 44,0        | EBU45M     |
| M50x1,5  | 22,0 - 32,0          | 27,0 - 32,0                      | 24,0 - 27,0   | 22,0 - 24,0 | 9,0                | 18,0      | 50,0    | 45            | - 55      | /1.0           | 43,0        | EBU5SM     |
|          | 26,0 - 35,0          | 31,0 - 35,0                      | 28,0 - 31,0   | 26,0 - 28,0 |                    |           |         | 50            |           | 61,0           | 44,0        | EBU5M      |
|          | 35,0 - 44,0          | 41,0 - 44,0                      | 38,0 - 41,0   | 35,0 - 38,0 |                    |           |         | 64            | 64        | 70,0           | 43,0        | EBU56M     |
| M63x1,5  | 26,0 - 35,0          | 31,0 - 35,0                      | 28,0 - 31,0   | 26,0 - 28,0 | 9,0                | 18,0      | 63,0    | 50            | 68        | 75.0           | 42,0        | EBU6SM     |
|          | 35,0 - 45,0          | 41,0 - 45,0                      | 38,0 - 41,0   | 35,0 - 38,0 |                    |           |         | 64            |           | 75,0           | 43,0        | EBU6M      |
|          | 46,0 - 56,0          | 52,0 - 56,0                      | 48,0 - 52,0   | 46,0 - 48,0 |                    |           |         | 80            | 75        | 89,0           | 52,5        | EBU67M     |
| M75x1,5  | 35,0 - 45,0          | 41,0 - 45,0                      | 38,0 - 41,0   | 35,0 - 38,0 | 9,0                | 20,0      | 75,0    | 64            | 80 89     | 00.0           | 45,0        | EBU7SM     |
|          | 46,0 - 62,0          | 56,0 - 62,0                      | 51,0 - 56,0   | 46,0 - 51,0 |                    |           |         | 80            |           | 89,0           | 52,0        | EBU7M      |
|          | 60,0 - 69,0          | -                                | 65,0 - 69,0   | 60,0 - 65,0 |                    |           |         | 95            | 95        | 105,0          | 55,0        | EBU78M     |
| M90x1,5  | 46,0 - 62,0          | 56,0 - 62,0                      | 51,0 - 56,0   | 46,0 - 51,0 | 9,0                | 20,0      | 90,0    | 80            | 95        | 105,0<br>117,0 | 52,0        | EBU8SM     |
|          | 60,0 - 75,0          | 70,0 - 75,0                      | 65,0 - 70,0   | 60,0 - 65,0 |                    |           |         | 95            |           |                | 55,0        | EBU8M      |
|          | 75,0 - 82,0          | 81,0 - 82,0                      | 78,0 - 81,0   | 75,0 - 78,0 |                    |           |         | 105           | 105       |                |             | EBU810M    |
| M100x1,5 | 60,0 - 75,0          | 70,0 - 75,0                      | 65,0 - 70,0   | 60,0 - 65,0 | 9,0                | 20,0      | 100,0   | 95            | 105 117,0 | 117.0          | 55.0        | EBU10SM    |
|          | 75,0 - 85,0          | 81,0 - 85,0                      | 78,0 - 81,0   | 75,0 - 78,0 |                    |           |         | 105           |           | 55,0           | EBU10M      |            |
| M110x1,5 | 85,0 - 95,0          | 91,0 - 95,0                      | 88,0 - 91,0   | 85,0 - 88,0 | 9,0                | 20,0      | 110,0   | 115           | 115       | 128,0          | 57,0        | EBU11M     |
| M115x2,0 | 75,0 - 85,0          | 81,0 - 85,0                      | 78,0 - 81,0   | 75,0 - 78,0 | 9,0                | 24,0      | 115,0   | 105           | 130       |                | 59,0        | EBU115XSN  |
|          | 85,0 - 95,0          | 91,0 - 95,0                      | 88,0 - 91,0   | 85,0 - 88,0 |                    |           |         | 115           |           | 145,0          |             | EBU115SM   |
|          | 95,0 - 105,0         | 101,0 - 105,0                    | 98,0 - 101,0  | 95,0 - 98,0 |                    |           |         | 130           |           |                | 62,5        | EBU115M    |
| M130x2,0 | 105,0 - 115,0        | 111,0 - 115,0                    | 108,0 - 111,0 | 105,108,0   | 9,0                | 24,0      | 130.0   | 140           | 140       | 156,0          | 65,5        | EBU13M     |