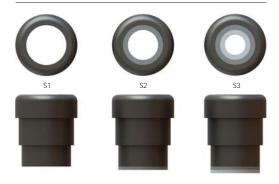

## E-OCTANS 1 Function Ex d/e Glands

| Size     | Clamping Range       | Seal Combinations S1 Ø S2 Ø S3 Ø |               |             | Thread Length      |           | Thread  | Spanner Width |           | Outer min.     | max. Height |            |
|----------|----------------------|----------------------------------|---------------|-------------|--------------------|-----------|---------|---------------|-----------|----------------|-------------|------------|
|          | Ø min-max<br>D<br>mm |                                  |               |             | ** Ex e min.<br>TL | Ex d min. | Ø<br>TD | SW Cap        | SW Body   | Ø<br>D2        | H           | Part Numbe |
|          |                      | mm                               | mm            | mm          | mm                 | mm        | mm      | mm            | mm        | mm             | mm          |            |
| M8x1,25  | 2,0 - 4,0            | 2,0 - 4,0                        | -             | -           | 5,0                | 5,0       | 8,0     | 11            | 11        | 12,0           | 15,5        | *EBUOXSM   |
| M12x1,5  | 4,0 - 8,0            |                                  | 6,0 - 8,0     | 4,0 - 6,0   | 9,0                | 16,0      | 12,0    | 22            | 22        | 24,0           | 30,5        | *EBU0SM    |
|          | 3,0 - 8,0            | 6,0 - 8,0                        | 3,0 - 6,0     |             |                    |           |         | 20            | 20        | 22,0           | 27,0        | *EBUOM     |
| M16x1,5  | 3,0 - 9,0            | 6,0 - 9,0                        | 3,0 - 6,0     | -           | 9,0                | 16,0      | 16,0    | 20            | 20        | 22,0           | 27,0        | EBU01SM    |
|          | 4,0 - 12,0           | 9,0 - 12,0                       | 6,0 - 9,0     | 4,0 - 6,0   |                    |           |         | 22            | 22        | 24,0           | 31,0        | EBU01M     |
| M20x1,5  | 3,0 - 9,0            | 6,0 - 9,0                        | 3,0 - 6,0     | -           | 9,0                | 16,0      | 20,0    | 20            |           |                | 27,0        | EBU1SM     |
|          | 4,0 - 12,0           | 9,0 - 12,0                       | 6,0 - 9,0     | 4,0 - 6,0   |                    |           |         | 22            | 22        |                |             | EBU1M      |
|          | 10,0 - 16,0          | 14,5 - 16,0                      | 12.0 - 14.5   | 10,0 - 12,0 |                    |           |         | 28            | 28        | 31,0           | 30,0        | EBU12M     |
| M25x1,5  | 4,0 - 12,0           | 9,0 - 12,0                       | 6,0 - 9,0     | 4,0 - 6,0   | 9,0                | 16,0      | 25,0    | 22            | 28        | 31,0           | 27,0        | EBU2SM     |
|          | 10,0 - 18,0          | 14,5 - 18,0                      | 12,0 - 14,5   | 10,0 - 12,0 |                    |           |         | 28            |           |                | 30,5        | EBU2M      |
|          | 14,0 - 20,0          | -                                | 17,0 - 20,0   | 14,0 - 17,0 |                    |           |         | 35            | 35        | 39,0           | 34,0        | EBU23M     |
| M32x1,5  | 10,0 - 18,0          | 14,5 - 18,0                      | 12,0 - 14,5   | 10,0 - 12,0 | 9,0                | 16,0      | 32,0    | 28            | 35        | 39,0           | 31,5        | EBU3SM     |
|          | 14,0 - 24,0          | 20,0 - 24,0                      | 17,0 - 20,0   | 14,0 - 17,0 |                    |           |         | 35            |           |                | 33,0        | EBU3M      |
|          | 22,0 - 28,0          | 27,0 - 28,0                      | 24,0 - 27,0   | 22,0 - 24,0 |                    |           |         | 45            | 45        | 50,0           | 41,0        | EBU34M     |
| M40x1,5  | 14,0 - 24,0          | 20,0 - 24,0                      | 17,0 - 20,0   | 14,0 - 17,0 | 9,0                | 18,0      | 40,0    | 35            | 45 50,0   |                | 33,0        | EBU4SM     |
|          | 22,0 - 32,0          | 27,0 - 32,0                      | 24,0 - 27,0   | 22,0 - 24,0 |                    |           |         | 45            |           | 50,0           | 41,0        | EBU4M      |
|          | 26,0 - 34,0          | 31,0 - 34,0                      | 28,0 - 31,0   | 26,0 - 28,0 |                    |           |         | 50            | 50        | 55,5           | 44,0        | EBU45M     |
| M50x1,5  | 22,0 - 32,0          | 27,0 - 32,0                      | 24,0 - 27,0   | 22,0 - 24,0 | 9,0                | 18,0      | 50,0    | 45            | - 55      | /1.0           | 43,0        | EBU5SM     |
|          | 26,0 - 35,0          | 31,0 - 35,0                      | 28,0 - 31,0   | 26,0 - 28,0 |                    |           |         | 50            |           | 61,0           | 44,0        | EBU5M      |
|          | 35,0 - 44,0          | 41,0 - 44,0                      | 38,0 - 41,0   | 35,0 - 38,0 |                    |           |         | 64            | 64        | 70,0           | 43,0        | EBU56M     |
| M63x1,5  | 26,0 - 35,0          | 31,0 - 35,0                      | 28,0 - 31,0   | 26,0 - 28,0 | 9,0                | 18,0      | 63,0    | 50            | 68        | 75.0           | 42,0        | EBU6SM     |
|          | 35,0 - 45,0          | 41,0 - 45,0                      | 38,0 - 41,0   | 35,0 - 38,0 |                    |           |         | 64            |           | 75,0           | 43,0        | EBU6M      |
|          | 46,0 - 56,0          | 52,0 - 56,0                      | 48,0 - 52,0   | 46,0 - 48,0 |                    |           |         | 80            | 75        | 89,0           | 52,5        | EBU67M     |
| M75x1,5  | 35,0 - 45,0          | 41,0 - 45,0                      | 38,0 - 41,0   | 35,0 - 38,0 | 9,0                | 20,0      | 75,0    | 64            | 80 89     | 00.0           | 45,0        | EBU7SM     |
|          | 46,0 - 62,0          | 56,0 - 62,0                      | 51,0 - 56,0   | 46,0 - 51,0 |                    |           |         | 80            |           | 89,0           | 52,0        | EBU7M      |
|          | 60,0 - 69,0          | -                                | 65,0 - 69,0   | 60,0 - 65,0 |                    |           |         | 95            | 95        | 105,0          | 55,0        | EBU78M     |
| M90x1,5  | 46,0 - 62,0          | 56,0 - 62,0                      | 51,0 - 56,0   | 46,0 - 51,0 | 9,0                | 20,0      | 90,0    | 80            | 95        | 105,0<br>117,0 | 52,0        | EBU8SM     |
|          | 60,0 - 75,0          | 70,0 - 75,0                      | 65,0 - 70,0   | 60,0 - 65,0 |                    |           |         | 95            |           |                | 55,0        | EBU8M      |
|          | 75,0 - 82,0          | 81,0 - 82,0                      | 78,0 - 81,0   | 75,0 - 78,0 |                    |           |         | 105           | 105       |                |             | EBU810M    |
| M100x1,5 | 60,0 - 75,0          | 70,0 - 75,0                      | 65,0 - 70,0   | 60,0 - 65,0 | 9,0                | 20,0      | 100,0   | 95            | 105 117,0 | 117.0          | 55.0        | EBU10SM    |
|          | 75,0 - 85,0          | 81,0 - 85,0                      | 78,0 - 81,0   | 75,0 - 78,0 |                    |           |         | 105           |           | 55,0           | EBU10M      |            |
| M110x1,5 | 85,0 - 95,0          | 91,0 - 95,0                      | 88,0 - 91,0   | 85,0 - 88,0 | 9,0                | 20,0      | 110,0   | 115           | 115       | 128,0          | 57,0        | EBU11M     |
| M115x2,0 | 75,0 - 85,0          | 81,0 - 85,0                      | 78,0 - 81,0   | 75,0 - 78,0 | 9,0                | 24,0      | 115,0   | 105           | 130       |                | 59,0        | EBU115XSN  |
|          | 85,0 - 95,0          | 91,0 - 95,0                      | 88,0 - 91,0   | 85,0 - 88,0 |                    |           |         | 115           |           | 145,0          |             | EBU115SM   |
|          | 95,0 - 105,0         | 101,0 - 105,0                    | 98,0 - 101,0  | 95,0 - 98,0 |                    |           |         | 130           |           |                | 62,5        | EBU115M    |
| M130x2,0 | 105,0 - 115,0        | 111,0 - 115,0                    | 108,0 - 111,0 | 105,108,0   | 9,0                | 24,0      | 130.0   | 140           | 140       | 156,0          | 65,5        | EBU13M     |