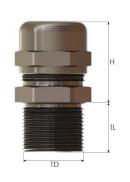

## E-OCTANS 1 Function Ex d/e Glands

| Size     | Clamping Range       | Seal Combinations S1 Ø S2 Ø S3 Ø |               |             | Thread Length      |           | Thread  | Spanner Width |           | Outer min.     | max. Height |            |
|----------|----------------------|----------------------------------|---------------|-------------|--------------------|-----------|---------|---------------|-----------|----------------|-------------|------------|
|          | Ø min-max<br>D<br>mm |                                  |               |             | ** Ex e min.<br>TL | Ex d min. | Ø<br>TD | SW Cap        | SW Body   | Ø<br>D2        | H           | Part Numbe |
|          |                      | mm                               | mm            | mm          | mm                 | mm        | mm      | mm            | mm        | mm             | mm          |            |
| M8x1,25  | 2,0 - 4,0            | 2,0 - 4,0                        | -             | -           | 5,0                | 5,0       | 8,0     | 11            | 11        | 12,0           | 15,5        | *EBUOXSM   |
| M12x1,5  | 4,0 - 8,0            |                                  | 6,0 - 8,0     | 4,0 - 6,0   | 9,0                | 16,0      | 12,0    | 22            | 22        | 24,0           | 30,5        | *EBU0SM    |
|          | 3,0 - 8,0            | 6,0 - 8,0                        | 3,0 - 6,0     |             |                    |           |         | 20            | 20        | 22,0           | 27,0        | *EBUOM     |
| M16x1,5  | 3,0 - 9,0            | 6,0 - 9,0                        | 3,0 - 6,0     | -           | 9,0                | 16,0      | 16,0    | 20            | 20        | 22,0           | 27,0        | EBU01SM    |
|          | 4,0 - 12,0           | 9,0 - 12,0                       | 6,0 - 9,0     | 4,0 - 6,0   |                    |           |         | 22            | 22        | 24,0           | 31,0        | EBU01M     |
| M20x1,5  | 3,0 - 9,0            | 6,0 - 9,0                        | 3,0 - 6,0     | -           | 9,0                | 16,0      | 20,0    | 20            |           |                | 27,0        | EBU1SM     |
|          | 4,0 - 12,0           | 9,0 - 12,0                       | 6,0 - 9,0     | 4,0 - 6,0   |                    |           |         | 22            | 22        |                |             | EBU1M      |
|          | 10,0 - 16,0          | 14,5 - 16,0                      | 12.0 - 14.5   | 10,0 - 12,0 |                    |           |         | 28            | 28        | 31,0           | 30,0        | EBU12M     |
| M25x1,5  | 4,0 - 12,0           | 9,0 - 12,0                       | 6,0 - 9,0     | 4,0 - 6,0   | 9,0                | 16,0      | 25,0    | 22            | 28        | 31,0           | 27,0        | EBU2SM     |
|          | 10,0 - 18,0          | 14,5 - 18,0                      | 12,0 - 14,5   | 10,0 - 12,0 |                    |           |         | 28            |           |                | 30,5        | EBU2M      |
|          | 14,0 - 20,0          | -                                | 17,0 - 20,0   | 14,0 - 17,0 |                    |           |         | 35            | 35        | 39,0           | 34,0        | EBU23M     |
| M32x1,5  | 10,0 - 18,0          | 14,5 - 18,0                      | 12,0 - 14,5   | 10,0 - 12,0 | 9,0                | 16,0      | 32,0    | 28            | 35        | 39,0           | 31,5        | EBU3SM     |
|          | 14,0 - 24,0          | 20,0 - 24,0                      | 17,0 - 20,0   | 14,0 - 17,0 |                    |           |         | 35            |           |                | 33,0        | EBU3M      |
|          | 22,0 - 28,0          | 27,0 - 28,0                      | 24,0 - 27,0   | 22,0 - 24,0 |                    |           |         | 45            | 45        | 50,0           | 41,0        | EBU34M     |
| M40x1,5  | 14,0 - 24,0          | 20,0 - 24,0                      | 17,0 - 20,0   | 14,0 - 17,0 | 9,0                | 18,0      | 40,0    | 35            | 45 50,0   |                | 33,0        | EBU4SM     |
|          | 22,0 - 32,0          | 27,0 - 32,0                      | 24,0 - 27,0   | 22,0 - 24,0 |                    |           |         | 45            |           | 50,0           | 41,0        | EBU4M      |
|          | 26,0 - 34,0          | 31,0 - 34,0                      | 28,0 - 31,0   | 26,0 - 28,0 |                    |           |         | 50            | 50        | 55,5           | 44,0        | EBU45M     |
| M50x1,5  | 22,0 - 32,0          | 27,0 - 32,0                      | 24,0 - 27,0   | 22,0 - 24,0 | 9,0                | 18,0      | 50,0    | 45            | - 55      | /1.0           | 43,0        | EBU5SM     |
|          | 26,0 - 35,0          | 31,0 - 35,0                      | 28,0 - 31,0   | 26,0 - 28,0 |                    |           |         | 50            |           | 61,0           | 44,0        | EBU5M      |
|          | 35,0 - 44,0          | 41,0 - 44,0                      | 38,0 - 41,0   | 35,0 - 38,0 |                    |           |         | 64            | 64        | 70,0           | 43,0        | EBU56M     |
| M63x1,5  | 26,0 - 35,0          | 31,0 - 35,0                      | 28,0 - 31,0   | 26,0 - 28,0 | 9,0                | 18,0      | 63,0    | 50            | 68        | 75.0           | 42,0        | EBU6SM     |
|          | 35,0 - 45,0          | 41,0 - 45,0                      | 38,0 - 41,0   | 35,0 - 38,0 |                    |           |         | 64            |           | 75,0           | 43,0        | EBU6M      |
|          | 46,0 - 56,0          | 52,0 - 56,0                      | 48,0 - 52,0   | 46,0 - 48,0 |                    |           |         | 80            | 75        | 89,0           | 52,5        | EBU67M     |
| M75x1,5  | 35,0 - 45,0          | 41,0 - 45,0                      | 38,0 - 41,0   | 35,0 - 38,0 | 9,0                | 20,0      | 75,0    | 64            | 80 89     | 00.0           | 45,0        | EBU7SM     |
|          | 46,0 - 62,0          | 56,0 - 62,0                      | 51,0 - 56,0   | 46,0 - 51,0 |                    |           |         | 80            |           | 89,0           | 52,0        | EBU7M      |
|          | 60,0 - 69,0          | -                                | 65,0 - 69,0   | 60,0 - 65,0 |                    |           |         | 95            | 95        | 105,0          | 55,0        | EBU78M     |
| M90x1,5  | 46,0 - 62,0          | 56,0 - 62,0                      | 51,0 - 56,0   | 46,0 - 51,0 | 9,0                | 20,0      | 90,0    | 80            | 95        | 105,0<br>117,0 | 52,0        | EBU8SM     |
|          | 60,0 - 75,0          | 70,0 - 75,0                      | 65,0 - 70,0   | 60,0 - 65,0 |                    |           |         | 95            |           |                | 55,0        | EBU8M      |
|          | 75,0 - 82,0          | 81,0 - 82,0                      | 78,0 - 81,0   | 75,0 - 78,0 |                    |           |         | 105           | 105       |                |             | EBU810M    |
| M100x1,5 | 60,0 - 75,0          | 70,0 - 75,0                      | 65,0 - 70,0   | 60,0 - 65,0 | 9,0                | 20,0      | 100,0   | 95            | 105 117,0 | 117.0          | 55.0        | EBU10SM    |
|          | 75,0 - 85,0          | 81,0 - 85,0                      | 78,0 - 81,0   | 75,0 - 78,0 |                    |           |         | 105           |           | 55,0           | EBU10M      |            |
| M110x1,5 | 85,0 - 95,0          | 91,0 - 95,0                      | 88,0 - 91,0   | 85,0 - 88,0 | 9,0                | 20,0      | 110,0   | 115           | 115       | 128,0          | 57,0        | EBU11M     |
| M115x2,0 | 75,0 - 85,0          | 81,0 - 85,0                      | 78,0 - 81,0   | 75,0 - 78,0 | 9,0                | 24,0      | 115,0   | 105           | 130       |                | 59,0        | EBU115XSN  |
|          | 85,0 - 95,0          | 91,0 - 95,0                      | 88,0 - 91,0   | 85,0 - 88,0 |                    |           |         | 115           |           | 145,0          |             | EBU115SM   |
|          | 95,0 - 105,0         | 101,0 - 105,0                    | 98,0 - 101,0  | 95,0 - 98,0 |                    |           |         | 130           |           |                | 62,5        | EBU115M    |
| M130x2,0 | 105,0 - 115,0        | 111,0 - 115,0                    | 108,0 - 111,0 | 105,108,0   | 9,0                | 24,0      | 130.0   | 140           | 140       | 156,0          | 65,5        | EBU13M     |