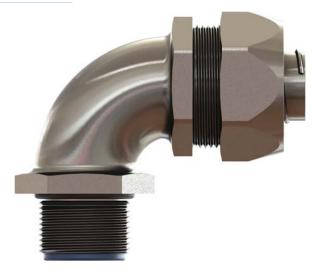

## Liquid Tight Conduit Fittings (90°), Brass

## Liquid Tight Conduit Fittings (90°), Brass

- Fittings for Sealtite conduits.
  For metal machines and housings.
  For standard industrial applications in harsh environments.
- Great corrosion protection.
- Easy assembly.
   High quality strain relief and sealing, reliable performance for standard industrial applications.

| Technical Details     |              |                                                                                 |        |    |     |
|-----------------------|--------------|---------------------------------------------------------------------------------|--------|----|-----|
| Material              | Cap          | Brass, Nickel plated                                                            |        |    |     |
|                       | Body         | Brass, Nickel Plated                                                            |        |    |     |
|                       | Ferrule      | Brass nickel plated or Steel zinc plated                                        |        |    |     |
|                       | Prot.Bushing | Polyamide 6 V2                                                                  | Metric | Pg | Npt |
|                       | Seal Ring    | Polyamide 6 V2                                                                  |        |    |     |
|                       | O-Ring       | NBR                                                                             |        |    |     |
| Protection Class      |              | IP 65<br>IP 66                                                                  |        |    |     |
| Operating Temperature |              | Permanent                                                                       |        |    |     |
|                       |              | -45 °C to +105 °C                                                               |        |    |     |
| Cable Type            |              | Non armoured                                                                    |        |    |     |
| Thread Type           |              | <ul><li>Metric EN 60423</li><li>PG DIN 40430</li><li>NPT ANSI B1.20.1</li></ul> |        |    |     |
| Accessoriles          |              | Lock nuts                                                                       |        |    |     |
| Remarks               |              | Also available in Stainless Steel                                               |        |    |     |