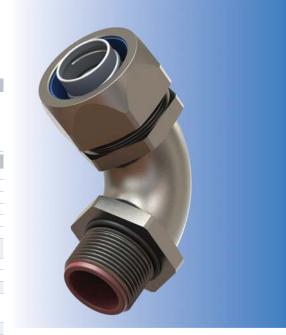

## Liquid Tight Conduit Fittings (90°), Brass

## Liquid Tight Conduit Fittings (90°), Brass

- Fittings for Sealtite conduits.
  For metal machines and housings.
  For standard industrial applications in harsh environments.
- Great corrosion protection.
- Easy assembly.
   High quality strain relief and sealing, reliable performance for standard industrial applications.

| Technical Details     |              |                                                                                 |        |    |     |
|-----------------------|--------------|---------------------------------------------------------------------------------|--------|----|-----|
| Material              | Cap          | Brass, Nickel plated                                                            |        |    |     |
|                       | Body         | Brass, Nickel Plated                                                            |        |    |     |
|                       | Ferrule      | Brass nickel plated or Steel zinc plated                                        |        |    |     |
|                       | Prot.Bushing | Polyamide 6 V2                                                                  | Metric | Pg | Npt |
|                       | Seal Ring    | Polyamide 6 V2                                                                  |        |    |     |
|                       | O-Ring       | NBR                                                                             |        |    |     |
| Protection Class      |              | IP 65<br>IP 66                                                                  |        |    |     |
| Operating Temperature |              | Permanent                                                                       |        |    |     |
|                       |              | -45 °C to +105 °C                                                               |        |    |     |
| Cable Type            |              | Non armoured                                                                    |        |    |     |
| Thread Type           |              | <ul><li>Metric EN 60423</li><li>PG DIN 40430</li><li>NPT ANSI B1.20.1</li></ul> |        |    |     |
| Accessoriles          |              | Lock nuts                                                                       |        |    |     |
| Remarks               |              | Also available in Stainless Steel                                               |        |    |     |